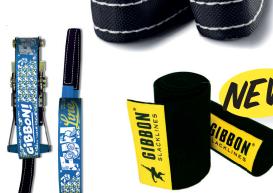

## FUNLINE TREEWEAR SET

THE SLACKLINE FOR BEGINNERS
AND KIDS. SET UP ANYWHERE
IN NO TIME! NOW WITH TREEWEAR!

The FUNLINE is the perfect slackline set for lower set-ups and is ideal for children and beginners. In addition, the rubber printing gives a better grip for those first wobbly steps. It's no small wonder the FUNLINE was distinguished as runner up for the title of "Toy of the Year" (TOY INDUSTRY Award). The set includes protection (RAT PAD), complies with the German DIN guidelines for slacklining, is TÜV approved, and now also includes Treewear!

## DATA

| ARTICLE-NO.    | 18884                                                                                                                                                                     |
|----------------|---------------------------------------------------------------------------------------------------------------------------------------------------------------------------|
| EAN / UPC CODE | 4260165878845                                                                                                                                                             |
| PACKAGING      | 275 x 136 x 210mm                                                                                                                                                         |
| PER EXPORT BOX | 6 units                                                                                                                                                                   |
| BANDTYPE       | 5 cm/2" flat webbing                                                                                                                                                      |
| WEIGHT         | 3,2 kg/7 lbs                                                                                                                                                              |
| LENGTH         | 15 m complete set (12,5 m line & 2,5 m ratchet strap)                                                                                                                     |
| STRENGTH       | 40 kN                                                                                                                                                                     |
| MATERIAL       | Polyester                                                                                                                                                                 |
| PRINT          | multilayer silk screen                                                                                                                                                    |
| RATCHET        | Classic Ratchet - coated steel                                                                                                                                            |
| CONTENT        | 12,5 m / 41 ft slackline with protected loop,<br>2,5 m / 8 ft ratchet band with protected loop,<br>ratchet with safety lock, ratchet cover, tree<br>protection (treewear) |