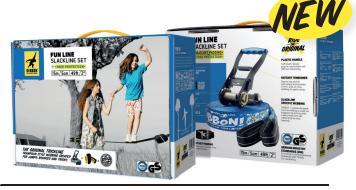

## FUNLINE TREEWEAR SET

THE SLACKLINE FOR BEGINNERS
AND KIDS. SET UP ANYWHERE
IN NO TIME! NOW WITH TREEWEAR!

The FUNLINE is the perfect slackline set for lower set-ups and is ideal for children and beginners. In addition, the rubber printing gives a better grip for those first wobbly steps. It's no small wonder the FUNLINE was distinguished as runner up for the title of "Toy of the Year" (TOY INDUSTRY Award). The set includes protection (RAT PAD), complies with the German DIN guidelines for slacklining, is TÜV approved, and now also includes Treewear!

## DATA

| ARTICLE-NO.    | 18884                                                                                                                                                                     |
|----------------|---------------------------------------------------------------------------------------------------------------------------------------------------------------------------|
| EAN / UPC CODE | 4260165878845                                                                                                                                                             |
| PACKAGING      | 275 x 136 x 210mm                                                                                                                                                         |
| PER EXPORT BOX | 6 units                                                                                                                                                                   |
| BANDTYPE       | 5 cm/2" flat webbing                                                                                                                                                      |
| WEIGHT         | 3,2 kg/7 lbs                                                                                                                                                              |
| LENGTH         | 15 m complete set (12,5 m line & 2,5 m ratchet strap)                                                                                                                     |
| STRENGTH       | 40 kN                                                                                                                                                                     |
| MATERIAL       | Polyester                                                                                                                                                                 |
| PRINT          | multilayer silk screen                                                                                                                                                    |
| RATCHET        | Classic Ratchet - coated steel                                                                                                                                            |
| CONTENT        | 12,5 m / 41 ft slackline with protected loop,<br>2,5 m / 8 ft ratchet band with protected loop,<br>ratchet with safety lock, ratchet cover, tree<br>protection (treewear) |