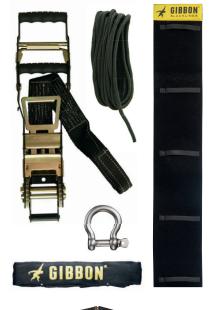

## **TRICK TENSION ANCHOR**

### FOR TRICKLINE ANCHORING ON POLES AND TREES

• unfold the ratchet handle for extra leverage to generate that extra power

- for advanced trickline setups. compatible with other Gibbon tricklines
- to create the perfect tension on an anchor which is designed to avoid harming trees

set includes backup line

#### DATA

| ARTICLE-NO.    | 13344                                                                                                  |  |
|----------------|--------------------------------------------------------------------------------------------------------|--|
| EAN / UPC CODE | 4260165873444                                                                                          |  |
| RATCHET        | XXL foldable ratchet - Steel coated                                                                    |  |
| ROUND SLINGS   | 100 % Polyester - 70kN breaking load                                                                   |  |
| SHACKLE        | Stainless Steel - 70 kN breaking load                                                                  |  |
| TREE WEAR XL   | Felt with velcro strips                                                                                |  |
| WEIGHT         | 4,6 kg/10,14 lbs                                                                                       |  |
| CONTENT        | XXL Ratchet with 50 cm ratchet band TREE WEAR XL, 3 m / 10 ft ROUND SLING, SHACKLE, BACKUP LINE - 10kN |  |