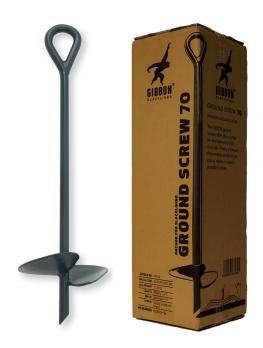

# **GROUND SCREW 70**

NO TREES? NO PROBLEM!

The GIBBON GROUND SCREWS offer the solution for providing an anchor when the right tree is missing in your back garden! Fully screwed into the ground the GROUND SCREWS enable Slacklining where otherwise you can only host a picknick.

### DATA

| ARTICLE-NO.    | 13134                  |  |
|----------------|------------------------|--|
| EAN / UPC CODE | 4260165871341          |  |
| WEIGHT         | 3,4 KG / 7,5 lbs       |  |
| LENGTH         | 70 cm / 2,3 ft         |  |
| WIDTH          | 20 cm (plate)          |  |
| MATERIAL       | coated steel           |  |
| PER EXPORT BOX | brown box = export box |  |