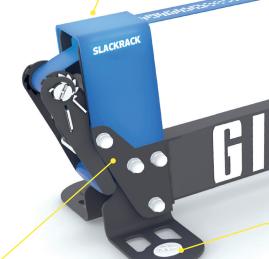

## THE NEXT GENERATION HAS LANDED!

The new Slackrack has many improvements. As a three part stand alone frame the Slackrack can be set either at 2m or 3m length. In connection with a weight reduction we could create a more compact packaging, lowering significantly shipping cost. Hence the new Slackrack can be shipped without bulky shipping surcharges. The new design makes the setup and handling easier. Only one type of screw is used. The fixing plates allow a cleaner and more rigid fixation. The metal surfaces are powder coated and have a higher finish. The exchangable rubber feet provide a safe grip on the floor making it ideal for indoor use.

### **TARGET GROUPS**

FAMILIES / KIDS:

TRICKLINE:

LONGLINE:

FITNESS:

**FIXING PLATES, ONE SCREW TYPE** 

REDUCED WEIGHT BY IMPROVED DESIGN

Video illustrating the setup of the new Slackrack

Video showing the use of the app in combination with this product

RUBBER FEET FOR SAFE GRIP AND AVOIDING SCRATCHES ON FLOOR