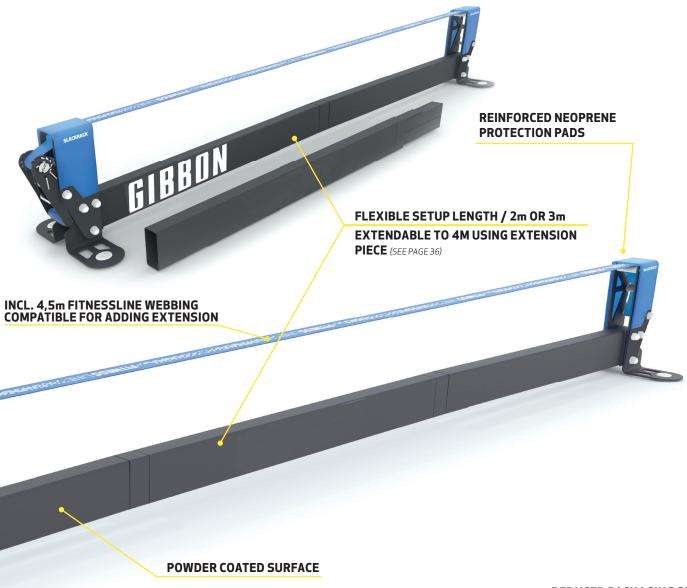

## THE NEXT GENERATION HAS LANDED!

The new Slackrack has many improvements. As a three part stand alone frame the Slackrack can be set either at 2m or 3m length. In connection with a weight reduction we could create a more compact packaging, lowering significantly shipping cost. Hence the new Slackrack can be shipped without bulky shipping surcharges. The new design makes the setup and handling easier. Only one type of screw is used. The fixing plates allow a cleaner and more rigid fixation. The metal surfaces are powder coated and have a higher finish. The exchangable rubber feet provide a safe grip on the floor making it ideal for indoor use.

REDUCED WEIGHT BY IMPROVED DESIGN

Video illustrating the setup of the new Slackrack

Video showing the use of the app in combination with this product

RUBBER FEET FOR SAFE GRIP AND AVOIDING SCRATCHES ON FLOOR

### **TARGET GROUPS**

FAMILIES / KIDS:

TRICKLINE:

LONGLINE:

FITNESS:

**FIXING PLATES, ONE SCREW TYPE** 