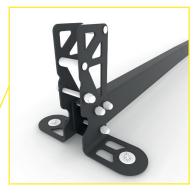

## THE NEXT GENERATION HAS LANDED!

The new Slackrack has many improvements. As a three part stand alone frame the Slackrack can be set either at 2m or 3m length. In connection with a weight reduction we could create a more compact packaging, lowering significantly shipping cost. Hence the new Slackrack can be shipped without bulky shipping surcharges. The new design makes the setup and handling easier. Only one type of screw is used. The fixing plates allow a cleaner and more rigid fixation. The metal surfaces are powder coated and have a higher finish. The exchangable rubber feet provide a safe grip on the floor making it ideal for indoor use.

### **TARGET GROUPS**

FAMILIES / KIDS:

TRICKLINE:

LONGLINE:

FITNESS:

**FIXING PLATES, ONE SCREW TYPE** 